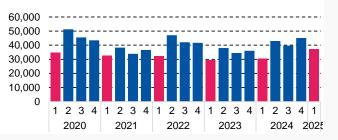

# **Transaction numbers**

| Number of transactions              | 2024-1 | 2024-4 | 2025-1 | %-jr. | %-kw  |
|-------------------------------------|--------|--------|--------|-------|-------|
| Mid-terrace house                   | 7,460  | 10,836 | 8,353  | 12%   | -23%  |
| End-terrace house                   | 4,051  | 5,591  | 4,453  | 10%   | -20%  |
| Semi-detached                       | 4,464  | 6,062  | 4,739  | 6%    | -22%  |
| Detached                            | 4,249  | 6,295  | 4,678  | 10%   | -26%  |
| Apartment                           | 9,462  | 14,072 | 11,392 | 20%   | -19%  |
| Total                               | 29,686 | 42,856 | 33,615 | 13%   | -22%  |
|                                     |        |        |        |       |       |
| Transaction price<br>(x 1.000 euro) | 2024-1 | 2024-4 | 2025-1 | %-jr. | %-kw  |
| Mid-terrace house                   | 401    | 450    | 443    | 10.4% | -1.6% |
| End-terrace house                   | 424    | 476    | 468    | 10.2% | -1.8% |
| Semi-detached                       | 468    | 528    | 520    | 11.0% | -1.5% |
| Detached                            | 627    | 704    | 689    | 9.9%  | -2.1% |
| Apartment                           | 359    | 399    | 390    | 8.2%  | -1.9% |
| Total                               | 433    | 485    | 473    | 9.7%  | -1.8% |
| Square metre prices                 | 2024-1 | 2024-4 | 2025-1 | %-jr. | %-kw  |
| (euro/m2 living space)              |        |        |        |       |       |
| Mid-terrace house                   | 3,644  | 4,062  | 4,033  | 10.7% | -0.7% |
| End-terrace house                   | 3,671  | 4,066  | 4,016  | 9.4%  | -1.2% |
| Semi-detached                       | 3,580  | 3,981  | 3,967  | 10.8% | -0.3% |
| Detached                            | 3,850  | 4,231  | 4,163  | 8.1%  | -1.6% |
| Apartment                           | 4,775  | 5,456  | 5,310  | 10.3% | -1.9% |
| Total                               | 4,028  | 4,533  | 4,472  | 10.0% | -1.3% |
| Time to sell                        | 2024-1 | 2024-4 | 2025-1 |       |       |
| in days                             |        |        |        |       |       |
| Mid-terrace house                   | 24     | 23     | 25     |       |       |
| End-terrace house                   | 28     | 25     | 27     |       |       |
| Semi-detached                       | 32     | 25     | 29     |       |       |
| Detached                            | 66     | 38     | 49     |       |       |
|                                     | 29     | 26     | 29     |       |       |
| Apartment                           | 25     | 20     |        |       |       |