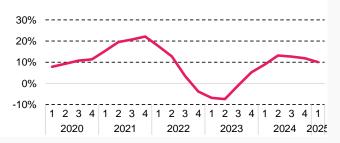

### Square metre price trends year on year

| Number of transactions              | 2024-1 | 2024-4 | 2025-1 | %-jr. | %-kw  |
|-------------------------------------|--------|--------|--------|-------|-------|
| Mid-terrace house                   | 7,460  | 10,836 | 8,353  | 12%   | -23%  |
| End-terrace house                   | 4,051  | 5,591  | 4,453  | 10%   | -20%  |
| Semi-detached                       | 4,464  | 6,062  | 4,739  | 6%    | -22%  |
| Detached                            | 4,249  | 6,295  | 4,678  | 10%   | -26%  |
| Apartment                           | 9,462  | 14,072 | 11,392 | 20%   | -19%  |
| Total                               | 29,686 | 42,856 | 33,615 | 13%   | -22%  |
|                                     |        |        |        |       |       |
| Transaction price<br>(x 1.000 euro) | 2024-1 | 2024-4 | 2025-1 | %-jr. | %-kw  |
| Mid-terrace house                   | 401    | 450    | 443    | 10.4% | -1.6% |
| End-terrace house                   | 424    | 476    | 468    | 10.2% | -1.8% |
| Semi-detached                       | 468    | 528    | 520    | 11.0% | -1.5% |
| Detached                            | 627    | 704    | 689    | 9.9%  | -2.1% |
| Apartment                           | 359    | 399    | 390    | 8.2%  | -1.9% |
| Total                               | 433    | 485    | 473    | 9.7%  | -1.8% |
| Square metre prices                 | 2024-1 | 2024-4 | 2025-1 | %-jr. | %-kw  |
| (euro/m2 living space)              |        |        |        |       |       |
| Mid-terrace house                   | 3,644  | 4,062  | 4,033  | 10.7% | -0.7% |
| End-terrace house                   | 3,671  | 4,066  | 4,016  | 9.4%  | -1.2% |
| Semi-detached                       | 3,580  | 3,981  | 3,967  | 10.8% | -0.3% |
| Detached                            | 3,850  | 4,231  | 4,163  | 8.1%  | -1.6% |
| Apartment                           | 4,775  | 5,456  | 5,310  | 10.3% | -1.9% |
| Total                               | 4,028  | 4,533  | 4,472  | 10.0% | -1.3% |
| Time to sell                        | 2024-1 | 2024-4 | 2025-1 |       |       |
| in days                             |        |        |        |       |       |
| Mid-terrace house                   | 24     | 23     | 25     |       |       |
| End-terrace house                   | 28     | 25     | 27     |       |       |
| Semi-detached                       | 32     | 25     | 29     |       |       |
| Detached                            | 66     | 38     | 49     |       |       |
|                                     | 29     | 26     | 29     |       |       |
| Apartment                           | 25     | 20     |        |       |       |