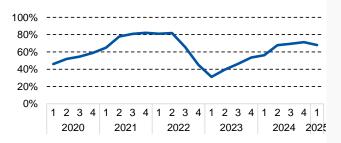

### Square metre price trends year on year

| Number of transactions              | 2024-1 | 2024-4 | 2025-1 | %-jr. | %-kw  |
|-------------------------------------|--------|--------|--------|-------|-------|
| Mid-terrace house                   | 7,460  | 10,836 | 8,353  | 12%   | -23%  |
| End-terrace house                   | 4,051  | 5,591  | 4,453  | 10%   | -20%  |
| Semi-detached                       | 4,464  | 6,062  | 4,739  | 6%    | -22%  |
| Detached                            | 4,249  | 6,295  | 4,678  | 10%   | -26%  |
| Apartment                           | 9,462  | 14,072 | 11,392 | 20%   | -19%  |
| Total                               | 29,686 | 42,856 | 33,615 | 13%   | -22%  |
|                                     |        |        |        |       |       |
| Transaction price<br>(x 1.000 euro) | 2024-1 | 2024-4 | 2025-1 | %-jr. | %-kw  |
| Mid-terrace house                   | 401    | 450    | 443    | 10.4% | -1.6% |
| End-terrace house                   | 424    | 476    | 468    | 10.2% | -1.8% |
| Semi-detached                       | 468    | 528    | 520    | 11.0% | -1.5% |
| Detached                            | 627    | 704    | 689    | 9.9%  | -2.1% |
| Apartment                           | 359    | 399    | 390    | 8.2%  | -1.9% |
| Total                               | 433    | 485    | 473    | 9.7%  | -1.8% |
| Square metre prices                 | 2024-1 | 2024-4 | 2025-1 | %-jr. | %-kw  |
| (euro/m2 living space)              |        |        |        |       |       |
| Mid-terrace house                   | 3,644  | 4,062  | 4,033  | 10.7% | -0.7% |
| End-terrace house                   | 3,671  | 4,066  | 4,016  | 9.4%  | -1.2% |
| Semi-detached                       | 3,580  | 3,981  | 3,967  | 10.8% | -0.3% |
| Detached                            | 3,850  | 4,231  | 4,163  | 8.1%  | -1.6% |
| Apartment                           | 4,775  | 5,456  | 5,310  | 10.3% | -1.9% |
| Total                               | 4,028  | 4,533  | 4,472  | 10.0% | -1.3% |
| Time to sell                        | 2024-1 | 2024-4 | 2025-1 |       |       |
| in days                             |        |        |        |       |       |
| Mid-terrace house                   | 24     | 23     | 25     |       |       |
| End-terrace house                   | 28     | 25     | 27     |       |       |
| Semi-detached                       | 32     | 25     | 29     |       |       |
| Detached                            | 66     | 38     | 49     |       |       |
|                                     | 29     | 26     | 29     |       |       |
| Apartment                           | 25     | 20     |        |       |       |