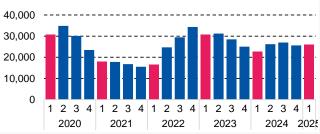

# **Transaction numbers**

| Number of transactions              | 2024-1 | 2024-4 | 2025-1 | %-jr. | %-kw  |
|-------------------------------------|--------|--------|--------|-------|-------|
| Mid-terrace house                   | 7,460  | 10,836 | 8,353  | 12%   | -23%  |
| End-terrace house                   | 4,051  | 5,591  | 4,453  | 10%   | -20%  |
| Semi-detached                       | 4,464  | 6,062  | 4,739  | 6%    | -22%  |
| Detached                            | 4,249  | 6,295  | 4,678  | 10%   | -26%  |
| Apartment                           | 9,462  | 14,072 | 11,392 | 20%   | -19%  |
| Total                               | 29,686 | 42,856 | 33,615 | 13%   | -22%  |
|                                     |        |        |        |       |       |
| Transaction price<br>(x 1.000 euro) | 2024-1 | 2024-4 | 2025-1 | %-jr. | %-kw  |
| Mid-terrace house                   | 401    | 450    | 443    | 10.4% | -1.6% |
| End-terrace house                   | 424    | 476    | 468    | 10.2% | -1.8% |
| Semi-detached                       | 468    | 528    | 520    | 11.0% | -1.5% |
| Detached                            | 627    | 704    | 689    | 9.9%  | -2.1% |
| Apartment                           | 359    | 399    | 390    | 8.2%  | -1.9% |
| Total                               | 433    | 485    | 473    | 9.7%  | -1.8% |
| Square metre prices                 | 2024-1 | 2024-4 | 2025-1 | %-jr. | %-kw  |
| (euro/m2 living space)              |        |        |        |       |       |
| Mid-terrace house                   | 3,644  | 4,062  | 4,033  | 10.7% | -0.7% |
| End-terrace house                   | 3,671  | 4,066  | 4,016  | 9.4%  | -1.2% |
| Semi-detached                       | 3,580  | 3,981  | 3,967  | 10.8% | -0.3% |
| Detached                            | 3,850  | 4,231  | 4,163  | 8.1%  | -1.6% |
| Apartment                           | 4,775  | 5,456  | 5,310  | 10.3% | -1.9% |
| Total                               | 4,028  | 4,533  | 4,472  | 10.0% | -1.3% |
| Time to sell                        | 2024-1 | 2024-4 | 2025-1 |       |       |
| in days                             |        |        |        |       |       |
| Mid-terrace house                   | 24     | 23     | 25     |       |       |
| End-terrace house                   | 28     | 25     | 27     |       |       |
| Semi-detached                       | 32     | 25     | 29     |       |       |
| Detached                            | 66     | 38     | 49     |       |       |
|                                     | 29     | 26     | 29     |       |       |
| Apartment                           | 25     | 20     |        |       |       |