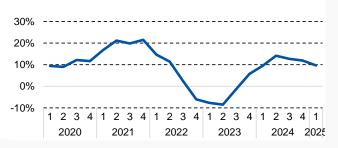

#### Price trends year on year

| Number of transactions              | 2024-1 | 2024-4 | 2025-1 | %-jr. | %-kw  |
|-------------------------------------|--------|--------|--------|-------|-------|
| Mid-terrace house                   | 7,460  | 10,836 | 8,353  | 12%   | -23%  |
| End-terrace house                   | 4,051  | 5,591  | 4,453  | 10%   | -20%  |
| Semi-detached                       | 4,464  | 6,062  | 4,739  | 6%    | -22%  |
| Detached                            | 4,249  | 6,295  | 4,678  | 10%   | -26%  |
| Apartment                           | 9,462  | 14,072 | 11,392 | 20%   | -19%  |
| Total                               | 29,686 | 42,856 | 33,615 | 13%   | -22%  |
|                                     |        |        |        |       |       |
| Transaction price<br>(x 1.000 euro) | 2024-1 | 2024-4 | 2025-1 | %-jr. | %-kw  |
| Mid-terrace house                   | 401    | 450    | 443    | 10.4% | -1.6% |
| End-terrace house                   | 424    | 476    | 468    | 10.2% | -1.8% |
| Semi-detached                       | 468    | 528    | 520    | 11.0% | -1.5% |
| Detached                            | 627    | 704    | 689    | 9.9%  | -2.1% |
| Apartment                           | 359    | 399    | 390    | 8.2%  | -1.9% |
| Total                               | 433    | 485    | 473    | 9.7%  | -1.8% |
| Square metre prices                 | 2024-1 | 2024-4 | 2025-1 | %-jr. | %-kw  |
| (euro/m2 living space)              |        |        |        |       |       |
| Mid-terrace house                   | 3,644  | 4,062  | 4,033  | 10.7% | -0.7% |
| End-terrace house                   | 3,671  | 4,066  | 4,016  | 9.4%  | -1.2% |
| Semi-detached                       | 3,580  | 3,981  | 3,967  | 10.8% | -0.3% |
| Detached                            | 3,850  | 4,231  | 4,163  | 8.1%  | -1.6% |
| Apartment                           | 4,775  | 5,456  | 5,310  | 10.3% | -1.9% |
| Total                               | 4,028  | 4,533  | 4,472  | 10.0% | -1.3% |
| Time to sell                        | 2024-1 | 2024-4 | 2025-1 |       |       |
| in days                             |        |        |        |       |       |
| Mid-terrace house                   | 24     | 23     | 25     |       |       |
| End-terrace house                   | 28     | 25     | 27     |       |       |
| Semi-detached                       | 32     | 25     | 29     |       |       |
| Detached                            | 66     | 38     | 49     |       |       |
|                                     | 29     | 26     | 29     |       |       |
| Apartment                           | 25     | 20     |        |       |       |