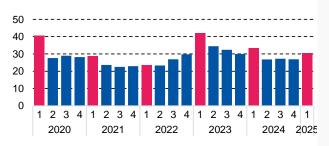

# Time to sell in days

| Number of transactions              | 2024-1 | 2024-4 | 2025-1 | %-jr. | %-kw  |
|-------------------------------------|--------|--------|--------|-------|-------|
| Mid-terrace house                   | 7,460  | 10,836 | 8,353  | 12%   | -23%  |
| End-terrace house                   | 4,051  | 5,591  | 4,453  | 10%   | -20%  |
| Semi-detached                       | 4,464  | 6,062  | 4,739  | 6%    | -22%  |
| Detached                            | 4,249  | 6,295  | 4,678  | 10%   | -26%  |
| Apartment                           | 9,462  | 14,072 | 11,392 | 20%   | -19%  |
| Total                               | 29,686 | 42,856 | 33,615 | 13%   | -22%  |
|                                     |        |        |        |       |       |
| Transaction price<br>(x 1.000 euro) | 2024-1 | 2024-4 | 2025-1 | %-jr. | %-kw  |
| Mid-terrace house                   | 401    | 450    | 443    | 10.4% | -1.6% |
| End-terrace house                   | 424    | 476    | 468    | 10.2% | -1.8% |
| Semi-detached                       | 468    | 528    | 520    | 11.0% | -1.5% |
| Detached                            | 627    | 704    | 689    | 9.9%  | -2.1% |
| Apartment                           | 359    | 399    | 390    | 8.2%  | -1.9% |
| Total                               | 433    | 485    | 473    | 9.7%  | -1.8% |
| Square metre prices                 | 2024-1 | 2024-4 | 2025-1 | %-jr. | %-kw  |
| (euro/m2 living space)              |        |        |        |       |       |
| Mid-terrace house                   | 3,644  | 4,062  | 4,033  | 10.7% | -0.7% |
| End-terrace house                   | 3,671  | 4,066  | 4,016  | 9.4%  | -1.2% |
| Semi-detached                       | 3,580  | 3,981  | 3,967  | 10.8% | -0.3% |
| Detached                            | 3,850  | 4,231  | 4,163  | 8.1%  | -1.6% |
| Apartment                           | 4,775  | 5,456  | 5,310  | 10.3% | -1.9% |
| Total                               | 4,028  | 4,533  | 4,472  | 10.0% | -1.3% |
| Time to sell                        | 2024-1 | 2024-4 | 2025-1 |       |       |
| in days                             |        |        |        |       |       |
| Mid-terrace house                   | 24     | 23     | 25     |       |       |
| End-terrace house                   | 28     | 25     | 27     |       |       |
| Semi-detached                       | 32     | 25     | 29     |       |       |
| Detached                            | 66     | 38     | 49     |       |       |
|                                     | 29     | 26     | 29     |       |       |
| Apartment                           | 25     | 20     |        |       |       |