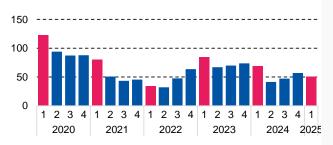

# Time to sell in days

| Number of transactions              | 2024-1 | 2024-4 | 2025-1 | %-jr. | %-kw  |
|-------------------------------------|--------|--------|--------|-------|-------|
| Mid-terrace house                   | 7,460  | 10,836 | 8,353  | 12%   | -23%  |
| End-terrace house                   | 4,051  | 5,591  | 4,453  | 10%   | -20%  |
| Semi-detached                       | 4,464  | 6,062  | 4,739  | 6%    | -22%  |
| Detached                            | 4,249  | 6,295  | 4,678  | 10%   | -26%  |
| Apartment                           | 9,462  | 14,072 | 11,392 | 20%   | -19%  |
| Total                               | 29,686 | 42,856 | 33,615 | 13%   | -22%  |
|                                     |        |        |        |       |       |
| Transaction price<br>(x 1.000 euro) | 2024-1 | 2024-4 | 2025-1 | %-jr. | %-kw  |
| Mid-terrace house                   | 401    | 450    | 443    | 10.4% | -1.6% |
| End-terrace house                   | 424    | 476    | 468    | 10.2% | -1.8% |
| Semi-detached                       | 468    | 528    | 520    | 11.0% | -1.5% |
| Detached                            | 627    | 704    | 689    | 9.9%  | -2.1% |
| Apartment                           | 359    | 399    | 390    | 8.2%  | -1.9% |
| Total                               | 433    | 485    | 473    | 9.7%  | -1.8% |
| Square metre prices                 | 2024-1 | 2024-4 | 2025-1 | %-jr. | %-kw  |
| (euro/m2 living space)              |        |        |        |       |       |
| Mid-terrace house                   | 3,644  | 4,062  | 4,033  | 10.7% | -0.7% |
| End-terrace house                   | 3,671  | 4,066  | 4,016  | 9.4%  | -1.2% |
| Semi-detached                       | 3,580  | 3,981  | 3,967  | 10.8% | -0.3% |
| Detached                            | 3,850  | 4,231  | 4,163  | 8.1%  | -1.6% |
| Apartment                           | 4,775  | 5,456  | 5,310  | 10.3% | -1.9% |
| Total                               | 4,028  | 4,533  | 4,472  | 10.0% | -1.3% |
| Time to sell                        | 2024-1 | 2024-4 | 2025-1 |       |       |
| in days                             |        |        |        |       |       |
| Mid-terrace house                   | 24     | 23     | 25     |       |       |
| End-terrace house                   | 28     | 25     | 27     |       |       |
| Semi-detached                       | 32     | 25     | 29     |       |       |
| Detached                            | 66     | 38     | 49     |       |       |
|                                     | 29     | 26     | 29     |       |       |
| Apartment                           | 25     | 20     |        |       |       |