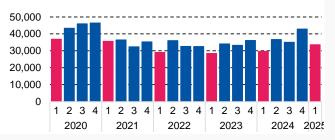

# **Transaction numbers**

| Number of transactions              | 2024-1 | 2024-4 | 2025-1 | %-jr. | %-kw  |
|-------------------------------------|--------|--------|--------|-------|-------|
| Mid-terrace house                   | 7,460  | 10,836 | 8,353  | 12%   | -23%  |
| End-terrace house                   | 4,051  | 5,591  | 4,453  | 10%   | -20%  |
| Semi-detached                       | 4,464  | 6,062  | 4,739  | 6%    | -22%  |
| Detached                            | 4,249  | 6,295  | 4,678  | 10%   | -26%  |
| Apartment                           | 9,462  | 14,072 | 11,392 | 20%   | -19%  |
| Total                               | 29,686 | 42,856 | 33,615 | 13%   | -22%  |
|                                     |        |        |        |       |       |
| Transaction price<br>(x 1.000 euro) | 2024-1 | 2024-4 | 2025-1 | %-jr. | %-kw  |
| Mid-terrace house                   | 401    | 450    | 443    | 10.4% | -1.6% |
| End-terrace house                   | 424    | 476    | 468    | 10.2% | -1.8% |
| Semi-detached                       | 468    | 528    | 520    | 11.0% | -1.5% |
| Detached                            | 627    | 704    | 689    | 9.9%  | -2.1% |
| Apartment                           | 359    | 399    | 390    | 8.2%  | -1.9% |
| Total                               | 433    | 485    | 473    | 9.7%  | -1.8% |
| Square metre prices                 | 2024-1 | 2024-4 | 2025-1 | %-jr. | %-kw  |
| (euro/m2 living space)              |        |        |        |       |       |
| Mid-terrace house                   | 3,644  | 4,062  | 4,033  | 10.7% | -0.7% |
| End-terrace house                   | 3,671  | 4,066  | 4,016  | 9.4%  | -1.2% |
| Semi-detached                       | 3,580  | 3,981  | 3,967  | 10.8% | -0.3% |
| Detached                            | 3,850  | 4,231  | 4,163  | 8.1%  | -1.6% |
| Apartment                           | 4,775  | 5,456  | 5,310  | 10.3% | -1.9% |
| Total                               | 4,028  | 4,533  | 4,472  | 10.0% | -1.3% |
| Time to sell                        | 2024-1 | 2024-4 | 2025-1 |       |       |
| in days                             |        |        |        |       |       |
| Mid-terrace house                   | 24     | 23     | 25     |       |       |
| End-terrace house                   | 28     | 25     | 27     |       |       |
| Semi-detached                       | 32     | 25     | 29     |       |       |
| Detached                            | 66     | 38     | 49     |       |       |
|                                     | 29     | 26     | 29     |       |       |
| Apartment                           | 25     | 20     |        |       |       |