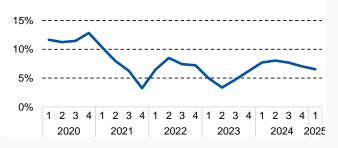

#### Price trends year on year

| Number of transactions              | 2024-1 | 2024-4 | 2025-1 | %-jr. | %-kw  |
|-------------------------------------|--------|--------|--------|-------|-------|
| Mid-terrace house                   | 7,460  | 10,836 | 8,353  | 12%   | -23%  |
| End-terrace house                   | 4,051  | 5,591  | 4,453  | 10%   | -20%  |
| Semi-detached                       | 4,464  | 6,062  | 4,739  | 6%    | -22%  |
| Detached                            | 4,249  | 6,295  | 4,678  | 10%   | -26%  |
| Apartment                           | 9,462  | 14,072 | 11,392 | 20%   | -19%  |
| Total                               | 29,686 | 42,856 | 33,615 | 13%   | -22%  |
|                                     |        |        |        |       |       |
| Transaction price<br>(x 1.000 euro) | 2024-1 | 2024-4 | 2025-1 | %-jr. | %-kw  |
| Mid-terrace house                   | 401    | 450    | 443    | 10.4% | -1.6% |
| End-terrace house                   | 424    | 476    | 468    | 10.2% | -1.8% |
| Semi-detached                       | 468    | 528    | 520    | 11.0% | -1.5% |
| Detached                            | 627    | 704    | 689    | 9.9%  | -2.1% |
| Apartment                           | 359    | 399    | 390    | 8.2%  | -1.9% |
| Total                               | 433    | 485    | 473    | 9.7%  | -1.8% |
| Square metre prices                 | 2024-1 | 2024-4 | 2025-1 | %-jr. | %-kw  |
| (euro/m2 living space)              |        |        |        |       |       |
| Mid-terrace house                   | 3,644  | 4,062  | 4,033  | 10.7% | -0.7% |
| End-terrace house                   | 3,671  | 4,066  | 4,016  | 9.4%  | -1.2% |
| Semi-detached                       | 3,580  | 3,981  | 3,967  | 10.8% | -0.3% |
| Detached                            | 3,850  | 4,231  | 4,163  | 8.1%  | -1.6% |
| Apartment                           | 4,775  | 5,456  | 5,310  | 10.3% | -1.9% |
| Total                               | 4,028  | 4,533  | 4,472  | 10.0% | -1.3% |
| Time to sell                        | 2024-1 | 2024-4 | 2025-1 |       |       |
| in days                             |        |        |        |       |       |
| Mid-terrace house                   | 24     | 23     | 25     |       |       |
| End-terrace house                   | 28     | 25     | 27     |       |       |
| Semi-detached                       | 32     | 25     | 29     |       |       |
| Detached                            | 66     | 38     | 49     |       |       |
|                                     | 29     | 26     | 29     |       |       |
| Apartment                           | 25     | 20     |        |       |       |