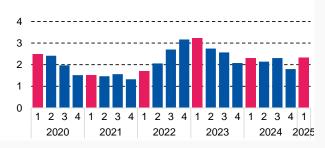

# Time to sell in days

| Number of transactions              | 2024-1 | 2024-4 | 2025-1 | %-jr. | %-kw  |
|-------------------------------------|--------|--------|--------|-------|-------|
| Mid-terrace house                   | 7,460  | 10,836 | 8,353  | 12%   | -23%  |
| End-terrace house                   | 4,051  | 5,591  | 4,453  | 10%   | -20%  |
| Semi-detached                       | 4,464  | 6,062  | 4,739  | 6%    | -22%  |
| Detached                            | 4,249  | 6,295  | 4,678  | 10%   | -26%  |
| Apartment                           | 9,462  | 14,072 | 11,392 | 20%   | -19%  |
| Total                               | 29,686 | 42,856 | 33,615 | 13%   | -22%  |
|                                     |        |        |        |       |       |
| Transaction price<br>(x 1.000 euro) | 2024-1 | 2024-4 | 2025-1 | %-jr. | %-kw  |
| Mid-terrace house                   | 401    | 450    | 443    | 10.4% | -1.6% |
| End-terrace house                   | 424    | 476    | 468    | 10.2% | -1.8% |
| Semi-detached                       | 468    | 528    | 520    | 11.0% | -1.5% |
| Detached                            | 627    | 704    | 689    | 9.9%  | -2.1% |
| Apartment                           | 359    | 399    | 390    | 8.2%  | -1.9% |
| Total                               | 433    | 485    | 473    | 9.7%  | -1.8% |
| Square metre prices                 | 2024-1 | 2024-4 | 2025-1 | %-jr. | %-kw  |
| (euro/m2 living space)              |        |        |        |       |       |
| Mid-terrace house                   | 3,644  | 4,062  | 4,033  | 10.7% | -0.7% |
| End-terrace house                   | 3,671  | 4,066  | 4,016  | 9.4%  | -1.2% |
| Semi-detached                       | 3,580  | 3,981  | 3,967  | 10.8% | -0.3% |
| Detached                            | 3,850  | 4,231  | 4,163  | 8.1%  | -1.6% |
| Apartment                           | 4,775  | 5,456  | 5,310  | 10.3% | -1.9% |
| Total                               | 4,028  | 4,533  | 4,472  | 10.0% | -1.3% |
| Time to sell                        | 2024-1 | 2024-4 | 2025-1 |       |       |
| in days                             |        |        |        |       |       |
| Mid-terrace house                   | 24     | 23     | 25     |       |       |
| End-terrace house                   | 28     | 25     | 27     |       |       |
| Semi-detached                       | 32     | 25     | 29     |       |       |
| Detached                            | 66     | 38     | 49     |       |       |
|                                     | 29     | 26     | 29     |       |       |
| Apartment                           | 25     | 20     |        |       |       |