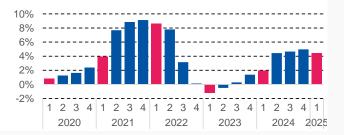

#### Price trends year on year

| Number of transactions              | 2024-1 | 2024-4 | 2025-1 | %-jr. | %-kw  |
|-------------------------------------|--------|--------|--------|-------|-------|
| Mid-terrace house                   | 7,460  | 10,836 | 8,353  | 12%   | -23%  |
| End-terrace house                   | 4,051  | 5,591  | 4,453  | 10%   | -20%  |
| Semi-detached                       | 4,464  | 6,062  | 4,739  | 6%    | -22%  |
| Detached                            | 4,249  | 6,295  | 4,678  | 10%   | -26%  |
| Apartment                           | 9,462  | 14,072 | 11,392 | 20%   | -19%  |
| Total                               | 29,686 | 42,856 | 33,615 | 13%   | -22%  |
|                                     |        |        |        |       |       |
| Transaction price<br>(x 1.000 euro) | 2024-1 | 2024-4 | 2025-1 | %-jr. | %-kw  |
| Mid-terrace house                   | 401    | 450    | 443    | 10.4% | -1.6% |
| End-terrace house                   | 424    | 476    | 468    | 10.2% | -1.8% |
| Semi-detached                       | 468    | 528    | 520    | 11.0% | -1.5% |
| Detached                            | 627    | 704    | 689    | 9.9%  | -2.1% |
| Apartment                           | 359    | 399    | 390    | 8.2%  | -1.9% |
| Total                               | 433    | 485    | 473    | 9.7%  | -1.8% |
| Square metre prices                 | 2024-1 | 2024-4 | 2025-1 | %-jr. | %-kw  |
| (euro/m2 living space)              |        |        |        |       |       |
| Mid-terrace house                   | 3,644  | 4,062  | 4,033  | 10.7% | -0.7% |
| End-terrace house                   | 3,671  | 4,066  | 4,016  | 9.4%  | -1.2% |
| Semi-detached                       | 3,580  | 3,981  | 3,967  | 10.8% | -0.3% |
| Detached                            | 3,850  | 4,231  | 4,163  | 8.1%  | -1.6% |
| Apartment                           | 4,775  | 5,456  | 5,310  | 10.3% | -1.9% |
| Total                               | 4,028  | 4,533  | 4,472  | 10.0% | -1.3% |
| Time to sell                        | 2024-1 | 2024-4 | 2025-1 |       |       |
| in days                             |        |        |        |       |       |
| Mid-terrace house                   | 24     | 23     | 25     |       |       |
| End-terrace house                   | 28     | 25     | 27     |       |       |
| Semi-detached                       | 32     | 25     | 29     |       |       |
| Detached                            | 66     | 38     | 49     |       |       |
|                                     | 29     | 26     | 29     |       |       |
| Apartment                           | 25     | 20     |        |       |       |