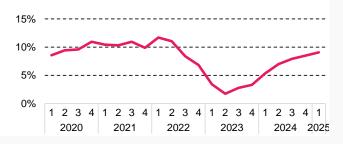

### Square metre price trends year on year

| Number of transactions              | 2024-1 | 2024-4 | 2025-1 | %-jr. | %-kw  |
|-------------------------------------|--------|--------|--------|-------|-------|
| Mid-terrace house                   | 7,460  | 10,836 | 8,353  | 12%   | -23%  |
| End-terrace house                   | 4,051  | 5,591  | 4,453  | 10%   | -20%  |
| Semi-detached                       | 4,464  | 6,062  | 4,739  | 6%    | -22%  |
| Detached                            | 4,249  | 6,295  | 4,678  | 10%   | -26%  |
| Apartment                           | 9,462  | 14,072 | 11,392 | 20%   | -19%  |
| Total                               | 29,686 | 42,856 | 33,615 | 13%   | -22%  |
|                                     |        |        |        |       |       |
| Transaction price<br>(x 1.000 euro) | 2024-1 | 2024-4 | 2025-1 | %-jr. | %-kw  |
| Mid-terrace house                   | 401    | 450    | 443    | 10.4% | -1.6% |
| End-terrace house                   | 424    | 476    | 468    | 10.2% | -1.8% |
| Semi-detached                       | 468    | 528    | 520    | 11.0% | -1.5% |
| Detached                            | 627    | 704    | 689    | 9.9%  | -2.1% |
| Apartment                           | 359    | 399    | 390    | 8.2%  | -1.9% |
| Total                               | 433    | 485    | 473    | 9.7%  | -1.8% |
| Square metre prices                 | 2024-1 | 2024-4 | 2025-1 | %-jr. | %-kw  |
| (euro/m2 living space)              |        |        |        |       |       |
| Mid-terrace house                   | 3,644  | 4,062  | 4,033  | 10.7% | -0.7% |
| End-terrace house                   | 3,671  | 4,066  | 4,016  | 9.4%  | -1.2% |
| Semi-detached                       | 3,580  | 3,981  | 3,967  | 10.8% | -0.3% |
| Detached                            | 3,850  | 4,231  | 4,163  | 8.1%  | -1.6% |
| Apartment                           | 4,775  | 5,456  | 5,310  | 10.3% | -1.9% |
| Total                               | 4,028  | 4,533  | 4,472  | 10.0% | -1.3% |
| Time to sell                        | 2024-1 | 2024-4 | 2025-1 |       |       |
| in days                             |        |        |        |       |       |
| Mid-terrace house                   | 24     | 23     | 25     |       |       |
| End-terrace house                   | 28     | 25     | 27     |       |       |
| Semi-detached                       | 32     | 25     | 29     |       |       |
| Detached                            | 66     | 38     | 49     |       |       |
|                                     | 29     | 26     | 29     |       |       |
| Apartment                           | 25     | 20     |        |       |       |