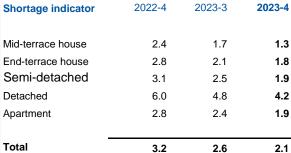

# **Shortage indicator**

The shortage provides an approximation of options prospective buyers have on the housing market. It is calculated as availability at the start of a quarter divided by the number of transactions signed in the same quarter.