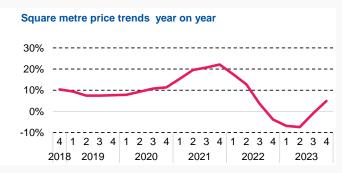

#### **Square metre prices**

The square metre transaction price is the (median) square metre price of all houses sold in one quarter. The sales price is divided by the number of square metres of usable living space.