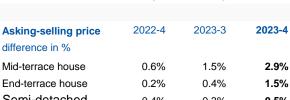

# Asking price vs selling price

The difference between the two shows the difference in percentages between the last asking price of a property and the transaction price eventually. A positive difference means the amount paid exceeds the asking price.