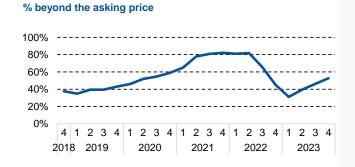

#### % beyond the asking price

The percentage beyond the asking price is the percentage of total houses sold beyond the asking price.