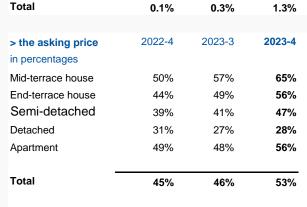

#### % beyond the asking price

The percentage beyond the asking price is the percentage of total houses sold beyond the asking price.