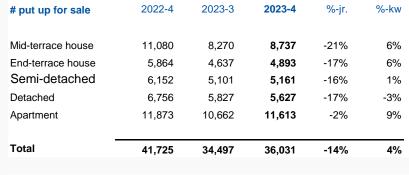

#### No. of houses put up for sale # put up for sale

The number of houses put up for sale shows how many houses were put up for sale for the first time in one quarter.