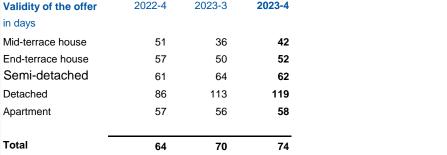

## Validity of the offer

The validity of the offer shows how many days houses have been available for sale. It is about the difference in days between the moment a house is put up for sale and the last day of the quarter.

# **Availability in numbers**

| Property availability  | 2022-4 | 2023-3 | 2023-4     | %-jr. | %-kw  | Property availability                                                                                                                                                                                                                                                                                                                                                                                                                                                                                                                                                                                                                                                                                                                                                                                                                                                                                                                                                                                                                                                                                                                                                                                                                                                                                                                                                                                                                                                                                                                                                                                                                                                                                                                                                                                                                                                                                                                                                                                                                                                                                                          |
|------------------------|--------|--------|------------|-------|-------|--------------------------------------------------------------------------------------------------------------------------------------------------------------------------------------------------------------------------------------------------------------------------------------------------------------------------------------------------------------------------------------------------------------------------------------------------------------------------------------------------------------------------------------------------------------------------------------------------------------------------------------------------------------------------------------------------------------------------------------------------------------------------------------------------------------------------------------------------------------------------------------------------------------------------------------------------------------------------------------------------------------------------------------------------------------------------------------------------------------------------------------------------------------------------------------------------------------------------------------------------------------------------------------------------------------------------------------------------------------------------------------------------------------------------------------------------------------------------------------------------------------------------------------------------------------------------------------------------------------------------------------------------------------------------------------------------------------------------------------------------------------------------------------------------------------------------------------------------------------------------------------------------------------------------------------------------------------------------------------------------------------------------------------------------------------------------------------------------------------------------------|
| Mid-terrace house      | 7,350  | 4,872  | 4,060      | -45%  | -17%  | 50,000                                                                                                                                                                                                                                                                                                                                                                                                                                                                                                                                                                                                                                                                                                                                                                                                                                                                                                                                                                                                                                                                                                                                                                                                                                                                                                                                                                                                                                                                                                                                                                                                                                                                                                                                                                                                                                                                                                                                                                                                                                                                                                                         |
| End-terrace house      | 4,449  | 3,298  | 2,947      | -34%  | -11%  | 40,000                                                                                                                                                                                                                                                                                                                                                                                                                                                                                                                                                                                                                                                                                                                                                                                                                                                                                                                                                                                                                                                                                                                                                                                                                                                                                                                                                                                                                                                                                                                                                                                                                                                                                                                                                                                                                                                                                                                                                                                                                                                                                                                         |
| Semi-detached          | 5,022  | 4,079  | 3,435      | -32%  | -16%  | 30,000                                                                                                                                                                                                                                                                                                                                                                                                                                                                                                                                                                                                                                                                                                                                                                                                                                                                                                                                                                                                                                                                                                                                                                                                                                                                                                                                                                                                                                                                                                                                                                                                                                                                                                                                                                                                                                                                                                                                                                                                                                                                                                                         |
| Detached               | 8,679  | 8,417  | 7,677      | -12%  | -9%   | 20,000                                                                                                                                                                                                                                                                                                                                                                                                                                                                                                                                                                                                                                                                                                                                                                                                                                                                                                                                                                                                                                                                                                                                                                                                                                                                                                                                                                                                                                                                                                                                                                                                                                                                                                                                                                                                                                                                                                                                                                                                                                                                                                                         |
| Apartment              | 8,820  | 7,824  | 7,113      | -19%  | -9%   | 10,000                                                                                                                                                                                                                                                                                                                                                                                                                                                                                                                                                                                                                                                                                                                                                                                                                                                                                                                                                                                                                                                                                                                                                                                                                                                                                                                                                                                                                                                                                                                                                                                                                                                                                                                                                                                                                                                                                                                                                                                                                                                                                                                         |
|                        |        |        |            |       |       | 0 4 1 2 3 4 1 2 3 4 1 2 3 4 1 2 3 4 1 2 3                                                                                                                                                                                                                                                                                                                                                                                                                                                                                                                                                                                                                                                                                                                                                                                                                                                                                                                                                                                                                                                                                                                                                                                                                                                                                                                                                                                                                                                                                                                                                                                                                                                                                                                                                                                                                                                                                                                                                                                                                                                                                      |
| Total                  | 34,320 | 28,490 | 25,232     | -26%  | -11%  | 2018 2019 2020 2021 2022 202                                                                                                                                                                                                                                                                                                                                                                                                                                                                                                                                                                                                                                                                                                                                                                                                                                                                                                                                                                                                                                                                                                                                                                                                                                                                                                                                                                                                                                                                                                                                                                                                                                                                                                                                                                                                                                                                                                                                                                                                                                                                                                   |
|                        |        |        |            |       |       |                                                                                                                                                                                                                                                                                                                                                                                                                                                                                                                                                                                                                                                                                                                                                                                                                                                                                                                                                                                                                                                                                                                                                                                                                                                                                                                                                                                                                                                                                                                                                                                                                                                                                                                                                                                                                                                                                                                                                                                                                                                                                                                                |
| Asking price           | 2022-4 | 2023-3 | 2023-4     | %-jr. | %-kw  | Asking price trends year on year                                                                                                                                                                                                                                                                                                                                                                                                                                                                                                                                                                                                                                                                                                                                                                                                                                                                                                                                                                                                                                                                                                                                                                                                                                                                                                                                                                                                                                                                                                                                                                                                                                                                                                                                                                                                                                                                                                                                                                                                                                                                                               |
| (x 1.000 euro)         |        |        |            |       |       | 000/                                                                                                                                                                                                                                                                                                                                                                                                                                                                                                                                                                                                                                                                                                                                                                                                                                                                                                                                                                                                                                                                                                                                                                                                                                                                                                                                                                                                                                                                                                                                                                                                                                                                                                                                                                                                                                                                                                                                                                                                                                                                                                                           |
| Mid-terrace house      | 406    | 431    | 427        | 5.1%  | -1.1% | 20%                                                                                                                                                                                                                                                                                                                                                                                                                                                                                                                                                                                                                                                                                                                                                                                                                                                                                                                                                                                                                                                                                                                                                                                                                                                                                                                                                                                                                                                                                                                                                                                                                                                                                                                                                                                                                                                                                                                                                                                                                                                                                                                            |
| End-terrace house      | 442    | 459    | 466        | 5.6%  | 1.5%  | 15%                                                                                                                                                                                                                                                                                                                                                                                                                                                                                                                                                                                                                                                                                                                                                                                                                                                                                                                                                                                                                                                                                                                                                                                                                                                                                                                                                                                                                                                                                                                                                                                                                                                                                                                                                                                                                                                                                                                                                                                                                                                                                                                            |
| Semi-detached          | 495    | 520    | 518        | 4.5%  | -0.4% | 10%                                                                                                                                                                                                                                                                                                                                                                                                                                                                                                                                                                                                                                                                                                                                                                                                                                                                                                                                                                                                                                                                                                                                                                                                                                                                                                                                                                                                                                                                                                                                                                                                                                                                                                                                                                                                                                                                                                                                                                                                                                                                                                                            |
| Detached               | 733    | 777    | 813        | 10.9% | 4.6%  | 5%                                                                                                                                                                                                                                                                                                                                                                                                                                                                                                                                                                                                                                                                                                                                                                                                                                                                                                                                                                                                                                                                                                                                                                                                                                                                                                                                                                                                                                                                                                                                                                                                                                                                                                                                                                                                                                                                                                                                                                                                                                                                                                                             |
| Apartment              | 390    | 400    | 406        | 4.0%  | 1.9%  |                                                                                                                                                                                                                                                                                                                                                                                                                                                                                                                                                                                                                                                                                                                                                                                                                                                                                                                                                                                                                                                                                                                                                                                                                                                                                                                                                                                                                                                                                                                                                                                                                                                                                                                                                                                                                                                                                                                                                                                                                                                                                                                                |
| _                      |        |        |            |       |       | 0% 4 1 2 3 4 1 2 3 4 1 2 3 4 1 2 3 4 1 2 3 3                                                                                                                                                                                                                                                                                                                                                                                                                                                                                                                                                                                                                                                                                                                                                                                                                                                                                                                                                                                                                                                                                                                                                                                                                                                                                                                                                                                                                                                                                                                                                                                                                                                                                                                                                                                                                                                                                                                                                                                                                                                                                   |
| Total                  | 502    | 541    | 555        | 6.3%  | 1.8%  | 2018 2019 2020 2021 2022 2023                                                                                                                                                                                                                                                                                                                                                                                                                                                                                                                                                                                                                                                                                                                                                                                                                                                                                                                                                                                                                                                                                                                                                                                                                                                                                                                                                                                                                                                                                                                                                                                                                                                                                                                                                                                                                                                                                                                                                                                                                                                                                                  |
| Square metre prices    | 2022-4 | 2023-3 | 2023-4     | %-jr. | %-kw  | Square metre asking price trends year on year                                                                                                                                                                                                                                                                                                                                                                                                                                                                                                                                                                                                                                                                                                                                                                                                                                                                                                                                                                                                                                                                                                                                                                                                                                                                                                                                                                                                                                                                                                                                                                                                                                                                                                                                                                                                                                                                                                                                                                                                                                                                                  |
| (euro/m2 living space) |        |        |            |       |       |                                                                                                                                                                                                                                                                                                                                                                                                                                                                                                                                                                                                                                                                                                                                                                                                                                                                                                                                                                                                                                                                                                                                                                                                                                                                                                                                                                                                                                                                                                                                                                                                                                                                                                                                                                                                                                                                                                                                                                                                                                                                                                                                |
| Mid-terrace house      | 3,498  | 3,614  | 3,610      | 3.2%  | -0.1% | 15%                                                                                                                                                                                                                                                                                                                                                                                                                                                                                                                                                                                                                                                                                                                                                                                                                                                                                                                                                                                                                                                                                                                                                                                                                                                                                                                                                                                                                                                                                                                                                                                                                                                                                                                                                                                                                                                                                                                                                                                                                                                                                                                            |
| End-terrace house      | 3,556  | 3,601  | 3,652      | 2.7%  | 1.4%  | 10%                                                                                                                                                                                                                                                                                                                                                                                                                                                                                                                                                                                                                                                                                                                                                                                                                                                                                                                                                                                                                                                                                                                                                                                                                                                                                                                                                                                                                                                                                                                                                                                                                                                                                                                                                                                                                                                                                                                                                                                                                                                                                                                            |
| Semi-detached          | 3,602  | 3,723  | 3,695      | 2.6%  | -0.8% | 1070                                                                                                                                                                                                                                                                                                                                                                                                                                                                                                                                                                                                                                                                                                                                                                                                                                                                                                                                                                                                                                                                                                                                                                                                                                                                                                                                                                                                                                                                                                                                                                                                                                                                                                                                                                                                                                                                                                                                                                                                                                                                                                                           |
| Detached               | 3,947  | 4,052  | 4,124      | 4.5%  | 1.8%  | 5%                                                                                                                                                                                                                                                                                                                                                                                                                                                                                                                                                                                                                                                                                                                                                                                                                                                                                                                                                                                                                                                                                                                                                                                                                                                                                                                                                                                                                                                                                                                                                                                                                                                                                                                                                                                                                                                                                                                                                                                                                                                                                                                             |
| Apartment              | 4,478  | 4,648  | 4,674      | 4.6%  | 1.4%  | 004                                                                                                                                                                                                                                                                                                                                                                                                                                                                                                                                                                                                                                                                                                                                                                                                                                                                                                                                                                                                                                                                                                                                                                                                                                                                                                                                                                                                                                                                                                                                                                                                                                                                                                                                                                                                                                                                                                                                                                                                                                                                                                                            |
|                        |        |        |            |       |       | 0% 4 1 2 3 4 1 2 3 4 1 2 3 4 1 2 3 4 1 2 3 3 4 1 2 3                                                                                                                                                                                                                                                                                                                                                                                                                                                                                                                                                                                                                                                                                                                                                                                                                                                                                                                                                                                                                                                                                                                                                                                                                                                                                                                                                                                                                                                                                                                                                                                                                                                                                                                                                                                                                                                                                                                                                                                                                                                                           |
| Total                  | 3,886  | 4,041  | 4,083      | 3.8%  | 1.0%  | 2018 2019 2020 2021 2022 2023                                                                                                                                                                                                                                                                                                                                                                                                                                                                                                                                                                                                                                                                                                                                                                                                                                                                                                                                                                                                                                                                                                                                                                                                                                                                                                                                                                                                                                                                                                                                                                                                                                                                                                                                                                                                                                                                                                                                                                                                                                                                                                  |
| Validity of the offer  | 2022-4 | 2023-3 | 2023-4     |       |       | Validity of the offer in days                                                                                                                                                                                                                                                                                                                                                                                                                                                                                                                                                                                                                                                                                                                                                                                                                                                                                                                                                                                                                                                                                                                                                                                                                                                                                                                                                                                                                                                                                                                                                                                                                                                                                                                                                                                                                                                                                                                                                                                                                                                                                                  |
| in days                |        |        |            |       |       | and the second s |
| Mid-terrace house      | 51     | 36     | 42         |       |       | 150                                                                                                                                                                                                                                                                                                                                                                                                                                                                                                                                                                                                                                                                                                                                                                                                                                                                                                                                                                                                                                                                                                                                                                                                                                                                                                                                                                                                                                                                                                                                                                                                                                                                                                                                                                                                                                                                                                                                                                                                                                                                                                                            |
| End-terrace house      | 57     | 50     | 52         |       |       |                                                                                                                                                                                                                                                                                                                                                                                                                                                                                                                                                                                                                                                                                                                                                                                                                                                                                                                                                                                                                                                                                                                                                                                                                                                                                                                                                                                                                                                                                                                                                                                                                                                                                                                                                                                                                                                                                                                                                                                                                                                                                                                                |
| Comi datached          | 51     | 50     | J <u>z</u> |       |       | 100                                                                                                                                                                                                                                                                                                                                                                                                                                                                                                                                                                                                                                                                                                                                                                                                                                                                                                                                                                                                                                                                                                                                                                                                                                                                                                                                                                                                                                                                                                                                                                                                                                                                                                                                                                                                                                                                                                                                                                                                                                                                                                                            |