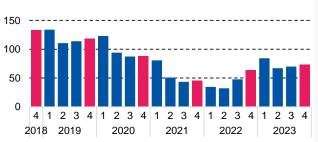

# **Shortage indicator**

The shortage provides an approximation of options prospective buyers have on the housing market. It is calculated as availability at the start of a quarter divided by the number of transactions signed in the same quarter.

| 01101 |   | .9. |   |    | Juc | • |   |    |              |   |   |    |    |   |   |    |    |   |   |    |    |   |
|-------|---|-----|---|----|-----|---|---|----|--------------|---|---|----|----|---|---|----|----|---|---|----|----|---|
| 4     |   |     |   |    |     |   |   |    |              |   |   |    |    |   |   |    |    |   |   |    |    |   |
| 3     |   |     | - | -  |     |   |   |    | . <b>-</b> - |   |   |    |    |   |   |    |    | - |   |    |    |   |
| 2     |   |     | - | -  |     |   | - |    |              |   |   |    |    |   |   |    |    |   |   |    |    |   |
| 1     |   |     |   | -  |     |   |   |    |              |   |   |    |    |   |   |    |    |   |   |    |    |   |
| 0     |   |     |   |    |     |   |   |    |              |   |   |    |    |   |   |    |    |   |   |    |    | Ц |
|       |   | 4   | 1 | 2  | 3   | 4 | 1 | 2  | 3            | 4 | 1 | 2  | 3  | 4 | 1 | 2  | 3  | 4 | 1 | 2  | 3  | 4 |
|       | 2 | 01  | 8 | 20 | )19 |   |   | 20 | 20           |   |   | 20 | 21 |   |   | 20 | 22 |   |   | 20 | 23 |   |

Shortage indicator