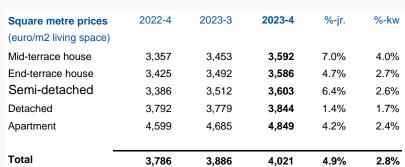

#### **Square metre prices**

The square metre transaction price is the (median) square metre price of all houses sold in one quarter. The sales price is divided by the number of square metres of usable living space.