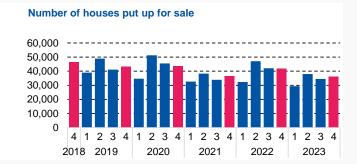

#### No. of houses put up for sale # put up for sale

The number of houses put up for sale shows how many houses were put up for sale for the first time in one quarter.