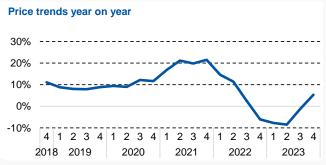

#### **Transaction price**

The transaction price is the (median) sales price of all houses sold in one quarter.