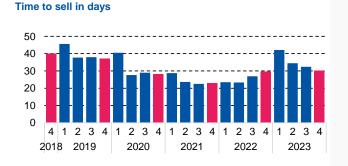

#### Time to sell

The time to sell (also referred to as the transaction time) is the time presented in days between the moment a house is put up for sale and the date of sale, with the date of the full signature of the deed at the property agent's office being the guiding factor.

| Time to sell      | 2022-4 | 2023-3 | 2023-4 |
|-------------------|--------|--------|--------|
| in days           |        |        |        |
| Mid-terrace house | 27     | 26     | 25     |
| End-terrace house | 29     | 28     | 26     |
| Semi-detached     | 30     | 32     | 29     |
| Detached          | 37     | 51     | 48     |
| Apartment         | 29     | 31     | 28     |
| _                 |        |        |        |
| Total             | 30     | 32     | 30     |
|                   |        |        |        |