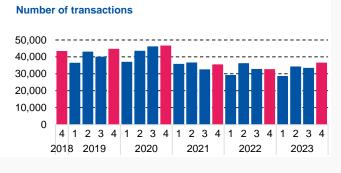

## **Number of transactions**

The number of transactions shows how many houses were sold by NVM property brokers in one quarter.