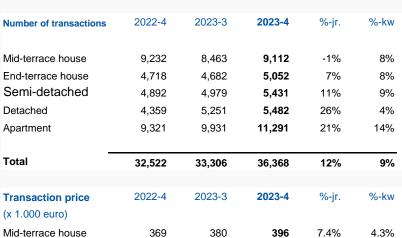

## **Number of transactions**

The number of transactions shows how many houses were sold by NVM property brokers in one quarter.